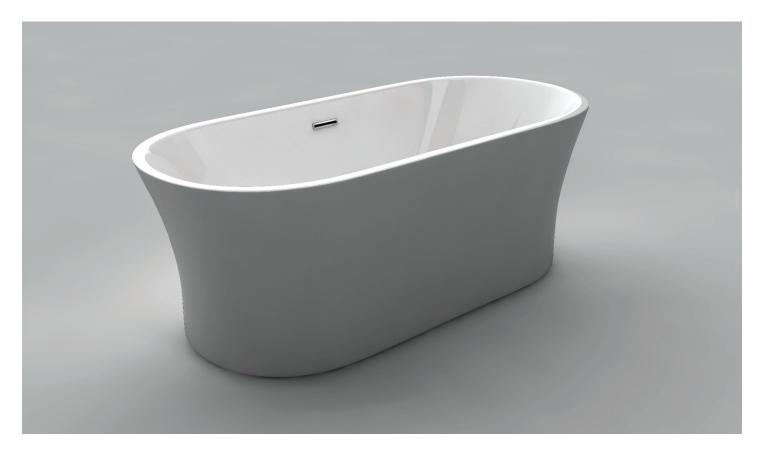

# Eve

Product # 44481

66 ¼" x 31 ½" x 23 5%" | Immersion Depth: 15"

### **Product Specifications**

- Seamless, 1 piece acrylic soaker tub
- 100% acrylic with fiberglass and steel reinforcement
- Bathtub is shipped with drain assembly not installed
- Leveling feet included
- Chrome overflow cover
- Center drain
- Drain hole 2"
- 1 year limited manufacturer's warranty included