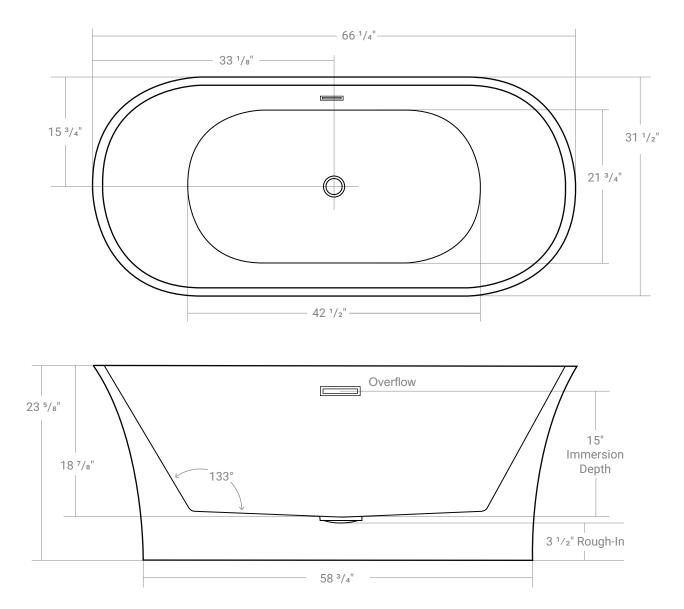

# Eve

Product # 44481

66 ¼" x 31 ½" x 23 5%" | Immersion Depth: 15"

### **Product Specifications**

- Seamless, 1 piece acrylic soaker tub
- 100% acrylic with fiberglass and steel reinforcement
- Bathtub is shipped with drain assembly not installed
- Leveling feet included
- Chrome overflow cover
- Center drain
- Drain hole 2"
- 1 year limited manufacturer's warranty included

#### Important

\*While we strive to provide accurate measurements for our customers, sometimes mistakes happen. Our goal is to help things run smoothly from shipment to installation, so if you notice any errors in our spec sheets, please let us know.

Our products are handmade & hand finished so you can expect a tolerance of  $\pm$  ¼" on all measurements. We strongly recommend waiting until your ordered product is on-site before attempting any rough-in carpentry or plumbing.

If you want to verify any of our measurements, please feel free to call or email us.

\*Drawings are not to scale