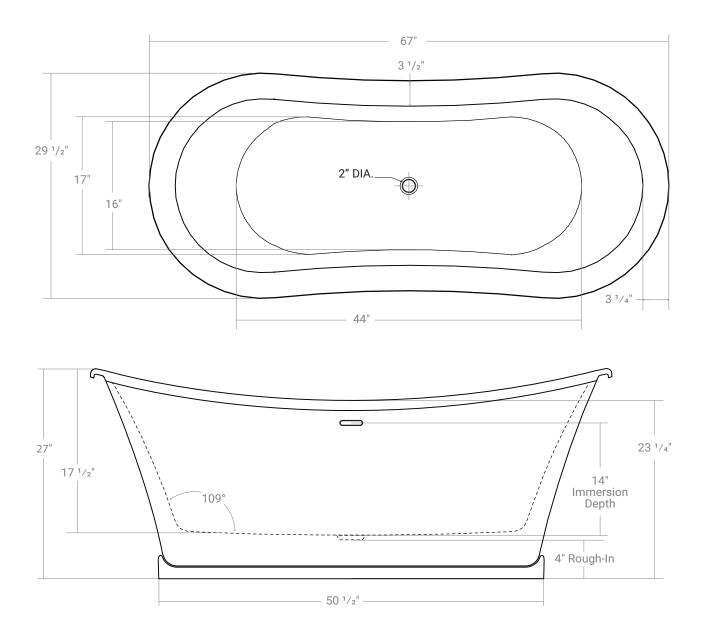

# Hawthorne - Grey

Product # 44362

67" x 29 ½" x 27" | Immersion Depth: 14"

## **Product Specifications**

- Seamless, 1 piece acrylic soaker tub
- 100% Acrylic with fiberglass & steel reinforcement
- Clicker style pop-up chrome drain only.
- Leveling feet included
- Integral overflow channel
- Center drain
- Drain hole: 2"
- Water capacity: approx. 61 gallons
- 1 year limited manufacturer's warranty included