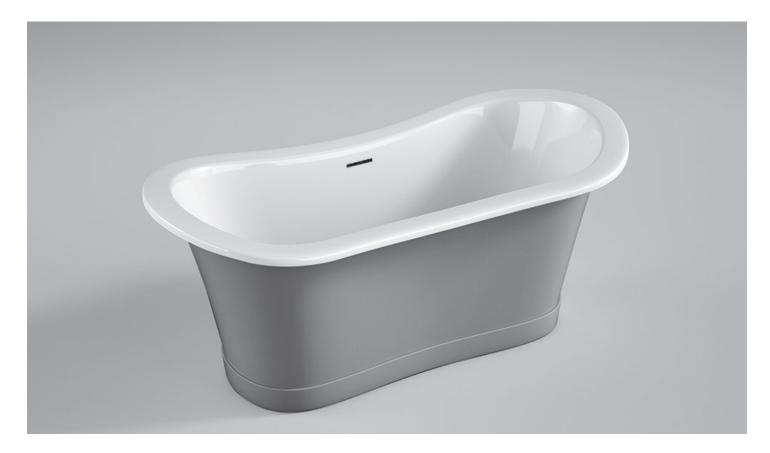

# Hawthorne - Grey

Product # 44362

67" x 29 ½" x 27" | Immersion Depth: 14"

## **Product Specifications**

- Seamless, 1 piece acrylic soaker tub
- 100% Acrylic with fiberglass & steel reinforcement
- Clicker style pop-up chrome drain only.
- Leveling feet included
- Integral overflow channel
- Center drain
- Drain hole: 2"
- Water capacity: approx. 61 gallons
- 1 year limited manufacturer's warranty included

## Available Upgrades

- Roughin EZ
- Vibe Sound





### Acritec Industries Corp.

27049 Gloucester Way Langley, B.C. V4W 3Y3

Tel: 604.607.0856 Fax: 604.607.0857 Email: info@acritec.com Website: www.acritec.com

In keeping with our policy of continuing product improvement, Acritec Industries Corp. reserves the right to change product specifications without notice.

#### Import