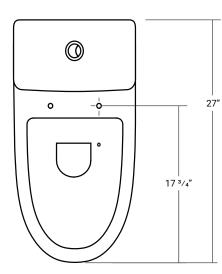

### 27" x 14 1⁄8" x 27"

4/6 Litres per Flush

- Ceramic toilet with durable glazed finish throughout.
- Concealed Trap.
- Soft-closing seat and lid included.
- Jet siphonic flushing function.
- 1 year limited manufacturer's warranty included.

### Important

\*While we strive to provide accurate measurements for our customers, sometimes mistakes happen. Our goal is to help things run smoothly from shipment to installation, so if you notice any errors in our spec sheets, please let us know.

Our products are handmade & hand finished so you can expect a tolerance of  $\pm \frac{1}{4}$ " on all measurements. We strongly recommend waiting until your ordered product is on-site before attempting any rough-in carpentry or plumbing.