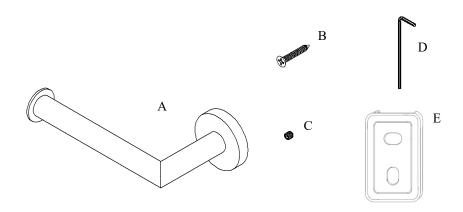

## Volkano Summit Toilet Paper Holder Installation Guide

Code: V63022, V63023, V63024, V63025, V63026, V63028, V63029

| Parts Included          | QTY |
|-------------------------|-----|
| A - Toilet Paper Holder | 1   |
| B - Screw               | 2   |
| C - Set Screw           | 1   |
| D - Allen Key           | 1   |
| E - Bracket             | 1   |