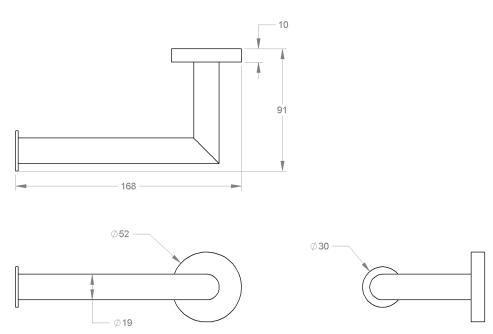

| Model # | Description                | Finish             | Weight (lb) | WxHxD (mm)    | WxHxD (Inches) | Metal Type |
|---------|----------------------------|--------------------|-------------|---------------|----------------|------------|
| V63022  | Summit Toilet Paper Holder | Matte White        | 0.374       | 168 x 52 x 91 | 6.6 x 2 x 3.5  | Brass      |
| V63023  | Summit Toilet Paper Holder | Chrome             | 0.374       | 168 x 52 x 91 | 6.6 x 2 x 3.5  | Brass      |
| V63024  | Summit Toilet Paper Holder | Brushed Nickel     | 0.374       | 168 x 52 x 91 | 6.6 x 2 x 3.5  | Brass      |
| V63025  | Summit Toilet Paper Holder | Matte Black        | 0.374       | 168 x 52 x 91 | 6.6 x 2 x 3.5  | Brass      |
| V63026  | Summit Toilet Paper Holder | Polished Nickel    | 0.374       | 168 x 52 x 91 | 6.6 x 2 x 3.5  | Brass      |
| V63028  | Summit Toilet Paper Holder | PVD Brushed Gold   | 0.374       | 168 x 52 x 91 | 6.6 x 2 x 3.5  | Brass      |
| V63029  | Summit Toilet Paper Holder | PVD Brushed Bronze | 0.374       | 168 x 52 x 91 | 6.6 x 2 x 3.5  | Brass      |