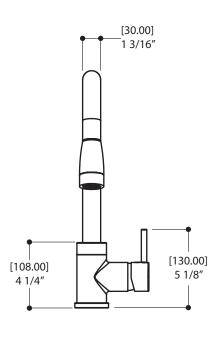

#### SPECS AT LARGE

Overall spout projection: 9 7/8" CC spout projection: 8 1/16" Total faucet height: 15 7/16" Flow rate: 2 gpm Mounting hole: 1 3/8" Counter depth: 1 3/8"