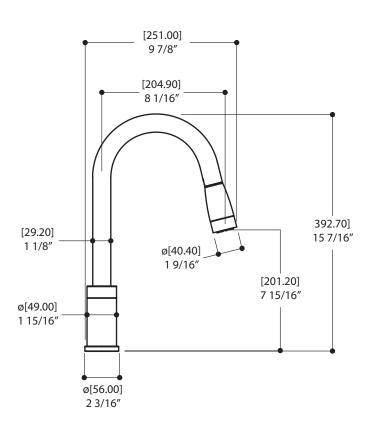

#### SPECS AT LARGE

Overall spout projection: 9 7/8" CC spout projection: 8 1/16" Total faucet height: 15 7/16" Flow rate: 2 gpm Mounting hole: 1 3/8" Counter depth: 1 3/8"