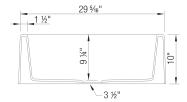

### Design and planning tips

- Min cabinet size: 33 in (840 mm)
- Sink Bowl 1 Length (left-to-right): 26,31 in (668.0 mm)
- Sink Bowl 1 Width (front-to-back): 15,31 in (389.0 mm)
- Bowl Depth: 9,25 in ( 235.0 mm )Apron front height: 10 in ( 254 mm )
- Rim thickness: 1.5 in (38 mm)

#### Specifications:

3 ½" (90 mm) stainless steel strainer(s) Installation instructions Cabinet template Limited Lifetime Warranty

Custom cabinet installation required. Must ship on a pallet.

Cubed weight: 136 lbs.