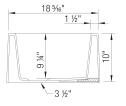

### Design and planning tips

- Min cabinet size: 33 in (840 mm)
- Sink Bowl 1 Length (left-to-right): 26,31 in (668.0 mm)
- Sink Bowl 1 Width (front-to-back): 15,31 in (389.0 mm)
- Bowl Depth: 9,25 in ( 235.0 mm )Apron front height: 10 in ( 254 mm )
- Rim thickness: 1.5 in (38 mm)

#### Specifications:

3 ½" (90 mm) stainless steel strainer(s) Installation instructions Cabinet template Limited Lifetime Warranty

Custom cabinet installation required. Must ship on a pallet.

Cubed weight: 136 lbs.