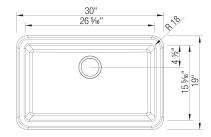

### Design and planning tips

- Min cabinet size: 33 in (840 mm)
- Sink Bowl 1 Length (left-to-right): 26,31 in (668.0 mm)
- Sink Bowl 1 Width (front-to-back): 15,31 in (389.0 mm)
- Bowl Depth: 9,25 in ( 235.0 mm )Apron front height: 10 in ( 254 mm )
- Rim thickness: 1.5 in (38 mm)

#### Specifications:

3 ½" (90 mm) stainless steel strainer(s) Installation instructions Cabinet template Limited Lifetime Warranty

Custom cabinet installation required. Must ship on a pallet.

Cubed weight: 136 lbs.