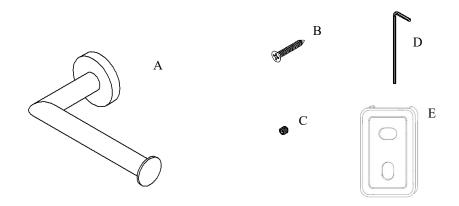

## Volkano Summit Toilet Paper Holder Installation Guide

Code: V63012, V63013, V63014, V63015, V63016, V63018, V63019

| Parts Included          | QTY |  |
|-------------------------|-----|--|
| A - Toilet Paper Holder | 1   |  |
| B - Screw               | 2   |  |
| C - Set Screw           | 1   |  |
| D - Allen Key           | 1   |  |
| E - Bracket             | 1   |  |