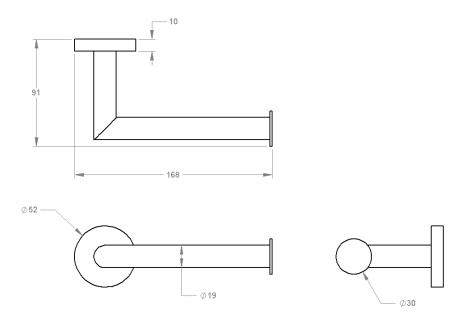

| Model # | Description                | Finish             | Weight (lb) | WxHxD (mm)    | WxHxD (Inches) | Metal Type |
|---------|----------------------------|--------------------|-------------|---------------|----------------|------------|
| V63012  | Summit Toilet Paper Holder | Matte White        | 0.374       | 168 x 52 x 91 | 6.6 x 2 x 3.5  | Brass      |
| V63013  | Summit Toilet Paper Holder | Chrome             | 0.374       | 168 x 52 x 91 | 6.6 x 2 x 3.5  | Brass      |
| V63014  | Summit Toilet Paper Holder | Brushed Nickel     | 0.374       | 168 x 52 x 91 | 6.6 x 2 x 3.5  | Brass      |
| V63015  | Summit Toilet Paper Holder | Matte Black        | 0.374       | 168 x 52 x 91 | 6.6 x 2 x 3.5  | Brass      |
| V63016  | Summit Toilet Paper Holder | Polished Nickel    | 0.374       | 168 x 52 x 91 | 6.6 x 2 x 3.5  | Brass      |
| V63018  | Summit Toilet Paper Holder | PVD Brushed Gold   | 0.374       | 168 x 52 x 91 | 6.6 x 2 x 3.5  | Brass      |
| V63019  | Summit Toilet Paper Holder | PVD Brushed Bronze | 0.374       | 168 x 52 x 91 | 6.6 x 2 x 3.5  | Brass      |