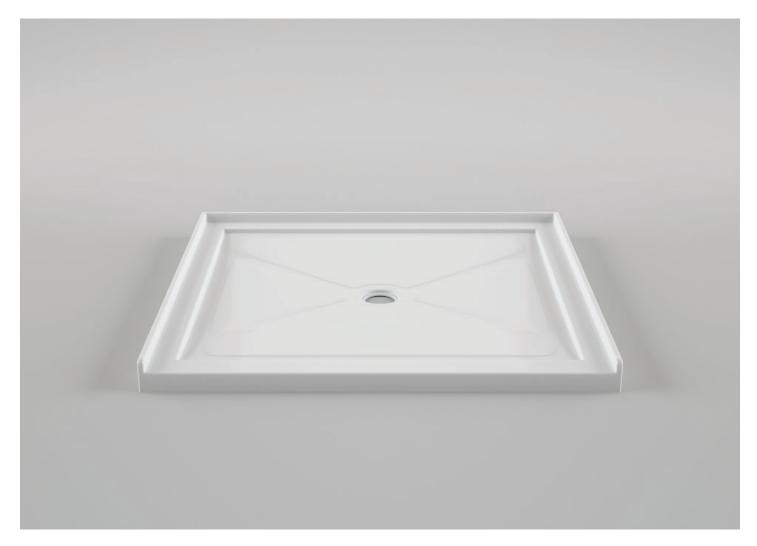

## 54" x 36"

Product # 63311

Single Threshold | Minimalist

## **Product Specifications**

- 100% Acrylic with fiberglass & wood reinforcement
- Pre-levelled
- Available in white
- 1 year limited manufacturer's warranty included

## **Design Features**

- Standard 3 ¾" shower drain opening
- Shower base trimmed to fit 54" x 36" rough opening
- integral 1" tiling flange for easy installation

Acritec Industries Corp.

27049 Gloucester Way Langley, B.C. V4W 3Y3