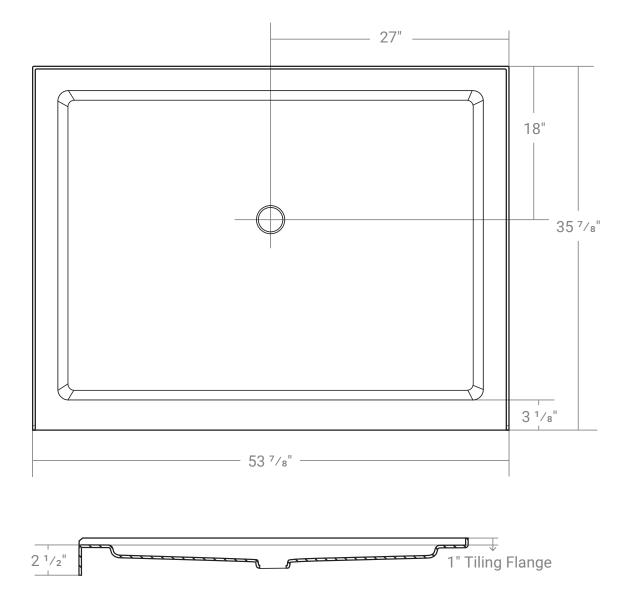

## 54" x 36"

Product # 63311

Single Threshold | Minimalist

## **Design Features**

- Standard 3 ¾" shower drain opening
- Shower base trimmed to fit 54" x 36" rough opening
- integral 1" tiling flange for easy installation

Acritec Industries Corp.

27049 Gloucester Way Langley, B.C. V4W 3Y3