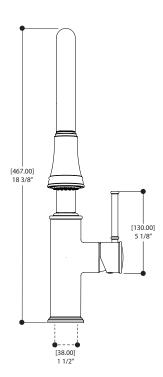

# SPECS AT LARGE

Overall spout projection: 11 3/4" CC spout projection: 9 1/2" Total faucet height: 19 5/8" Flow rate: 2 gpm Mounting hole: 1 3/8" Counter depth:1 3/8"