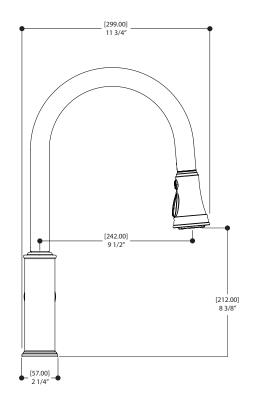

# SPECS AT LARGE

Overall spout projection: 11 3/4" CC spout projection: 9 1/2" Total faucet height: 19 5/8" Flow rate: 2 gpm Mounting hole: 1 3/8" Counter depth:1 3/8"