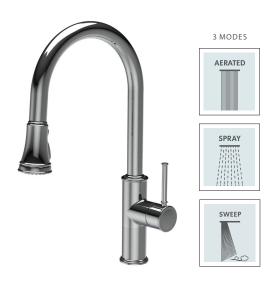

# **FEATURES**

3 stream modes: aerated + spray + sweep Lead-free brass construction Single volume and temperature lever control 360° spout rotation 3/8" connection