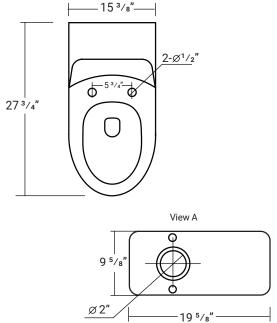

# **Elongated Single Flush**

27 <sup>3</sup>/<sub>4</sub>" x 15 <sup>3</sup>/<sub>8</sub>" x 27"

#### **Important**

\*While we strive to provide accurate measurements for our customers, sometimes mistakes happen. Our goal is to help things run smoothly from shipment to installation, so if you notice any errors in our spec sheets, please let us know.

Our products are handmade & hand finished so you can expect a tolerance of  $\pm\,4$ " on all measurements. We strongly recommend waiting until your ordered product is on-site before attempting any rough-in carpentry or plumbing.

If you want to verify any of our measurements, please feel free to call or email us.

\*Drawings are not to scale.