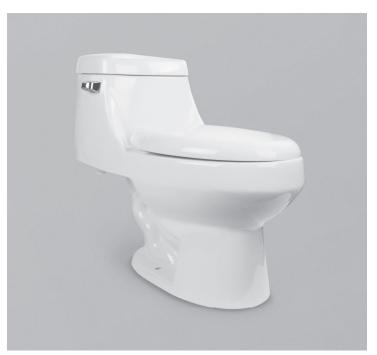

# **Elongated Single Flush**

27 <sup>3</sup>/<sub>4</sub>" x 15 <sup>3</sup>/<sub>8</sub>" x 27"

## 4.8 Litres per Flush

- Ceramic toilet with durable glazed finish throughout.
- Soft-closing seat and lid included.
- Jet siphonic flushing function.
- 1 year limited manufacturer's warranty included.