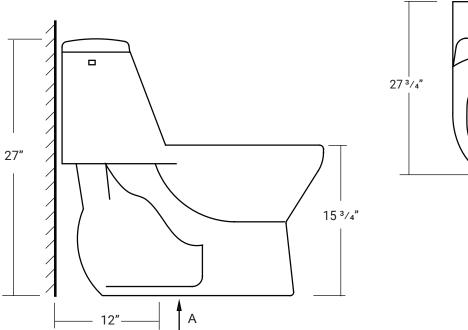

# **Elongated Single Flush**

27 <sup>3</sup>/<sub>4</sub>" x 15 <sup>3</sup>/<sub>8</sub>" x 27"

#### **Important**

\*While we strive to provide accurate measurements for our customers, sometimes mistakes happen. Our goal is to help things run smoothly from shipment to installation, so if you notice any errors in our spec sheets, please let us know.

Our products are handmade & hand finished so you can expect a tolerance of  $\pm\,4$ " on all measurements. We strongly recommend waiting until your ordered product is on-site before attempting any rough-in carpentry or plumbing.

If you want to verify any of our measurements, please feel free to call or email us.

\*Drawings are not to scale.