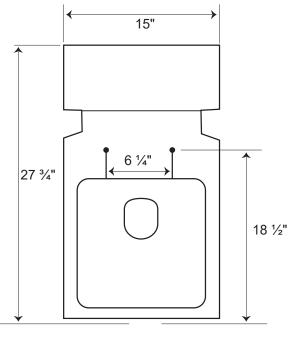

## 27 <sup>3</sup>/<sub>4</sub>" x 15" x 31 <sup>7</sup>/<sub>8</sub>"

Our products are handmade & hand finished so you can expect a tolerance of  $\pm$  %" on all measurements. We strongly recommend waiting until your ordered product is on-site before attempting any rough-in carpentry or plumbing.

If you want to verify any of our measurements, please feel free to call or email us.

\*Drawings are not to scale.