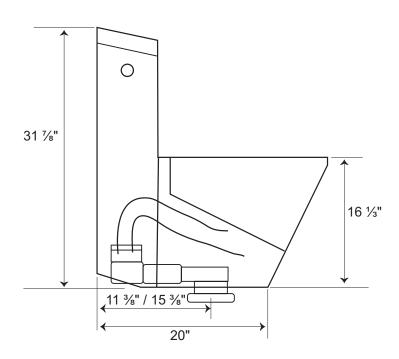

## 27 <sup>3</sup>/<sub>4</sub>" x 15" x 31 <sup>7</sup>/<sub>8</sub>"

Our products are handmade & hand finished so you can expect a tolerance of  $\pm$  %" on all measurements. We strongly recommend waiting until your ordered product is on-site before attempting any rough-in carpentry or plumbing.

If you want to verify any of our measurements, please feel free to call or email us.

\*Drawings are not to scale.