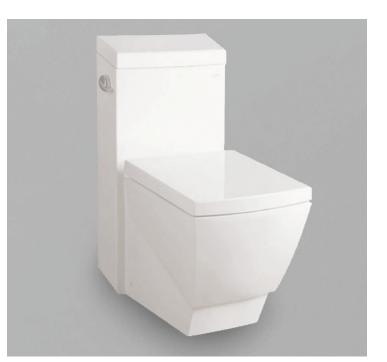

**Toilets** Updated : December 9, 2020 Product # 31140

# 31140

# Square Front Single Flush

### 6 Litres per Flush

- Ceramic toilet with durable glazed finish throughout.
- Soft-closing seat and lid included.
- Jet siphonic flushing function.
- 1 year limited manufacturer's warranty included.