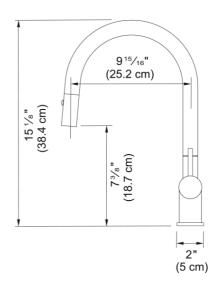

## Active Pull-Out Faucet - ACT-PO-CHR | 115.0656.842

| Technical Data                 |                 |
|--------------------------------|-----------------|
| Aspect                         |                 |
| Spout type                     | L - spout       |
| Color                          | Polished chrome |
| Type of material               | Brass           |
| Flexible pullout hose material | Nylon grey      |
| Spray head material            | Brass           |
| Product Dimensions             |                 |
| Faucet hole diameter           | 35 mm           |
| Cartridge dimension            | 35 mm           |
| Installation                   |                 |
| Mounting type                  | Shank           |
| Water supply hose connection   | 1/2"            |
| Water supply hose length       | 450 mm          |
| Product specifications         |                 |
| Pressure                       | High pressure   |
| Faucet type                    | Pull-out spray  |
| Faucet operation               | Side lever      |
| Faucet rotation                | 180°            |
| Product identification         |                 |
| Product brand                  | FRANKE          |
| Product family                 | Maris           |
| Collection                     | Active          |
| Features                       |                 |
| Water saving feature           | Yes             |
| Type of aerator                | Laminar         |
|                                |                 |