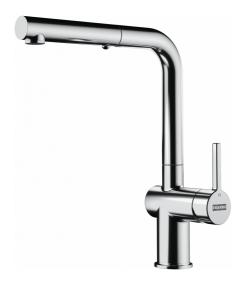

## Active Pull-Out Faucet - ACT-PO-CHR | 115.0656.842

| Technical Data                 |                 |
|--------------------------------|-----------------|
| Aspect                         |                 |
| Spout type                     | L - spout       |
| Color                          | Polished chrome |
| Type of material               | Brass           |
| Flexible pullout hose material | Nylon grey      |
| Spray head material            | Brass           |
| Product Dimensions             |                 |
| Faucet hole diameter           | 35 mm           |
| Cartridge dimension            | 35 mm           |
| Installation                   |                 |
| Mounting type                  | Shank           |
| Water supply hose connection   | 1/2"            |
| Water supply hose length       | 450 mm          |
| Product specifications         |                 |
| Pressure                       | High pressure   |
| Faucet type                    | Pull-out spray  |
| Faucet operation               | Side lever      |
| Faucet rotation                | 180°            |
| Product identification         |                 |
| Product brand                  | FRANKE          |
| Product family                 | Maris           |
| Collection                     | Active          |
| Features                       |                 |
| Water saving feature           | Yes             |
| Type of aerator                | Laminar         |
|                                |                 |