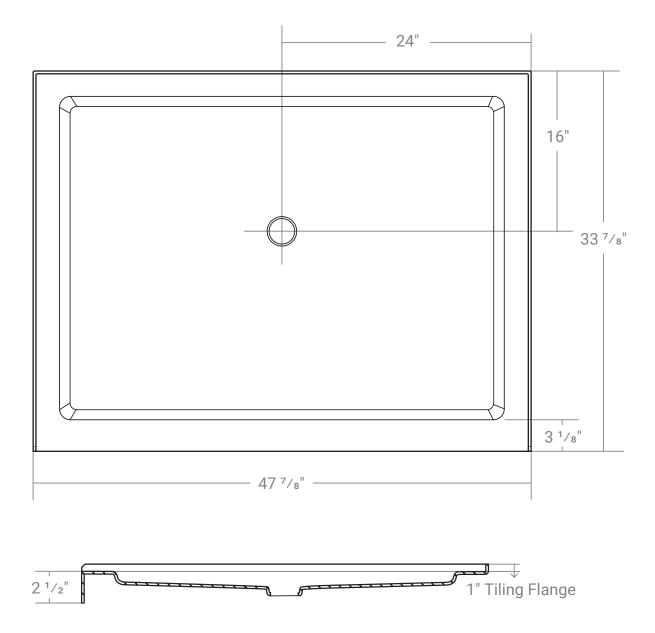

## 48" x 34"

Product # 63242

Single Threshold | Minimalist

## **Design Features**

- Standard 3 3/8" shower drain opening
- Shower base trimmed to fit 48" x 34" rough opening
- integral 1" tiling flange for easy installation

Acritec Industries Corp.

27049 Gloucester Way Langley, B.C. V4W 3Y3