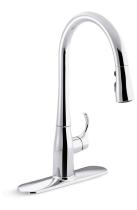

# Simplice™

Pull-down kitchen sink faucet with three-function sprayhead K-596

## Features

- Three-function pull-down sprayhead with touch-control allows you to switch between stream, Sweep<sup>™</sup> spray and Boost technology
- Sweep<sup>™</sup> spray creates a wide, forceful blade of water for superior cleaning
- Boost technology increases the flow rate by 30% with the press of a button
- KOHLER ceramic disc valves exceed industry longevity standards for a lifetime of durable performance
- ProMotion<sup>™</sup> technology's light, quiet braided hose and swiveling ball joint make the pull-down sprayhead easier and more comfortable to use
- MasterClean<sup>™</sup> sprayface features an easy-to-clean surface that withstands mineral buildup
- High-arch spout offers superior clearance for filling pots and cleaning
- Single handle is simple to use and makes adjusting water temperature easy
- Temperature memory allows faucet to be turned on and off at the temperature set during prior usage
- 1.5 gpm (5.7 lpm) maximum flow rate at 60 psi (4.14 bar)
- DockNetik<sup>™</sup> secure docking system locks sprayhead into place when not in use

## Material

- Premium metal construction for durability and reliability
- KOHLER finishes resist corrosion and tarnishing