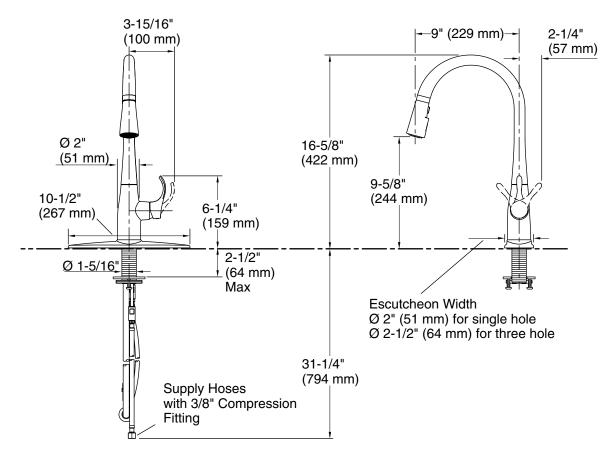

# **Technical Information**

All product dimensions are nominal.

# Installation

- For single-hole or three-hole installation (escutcheon plate included)
- Flexible supply lines and installation ring simplify installation