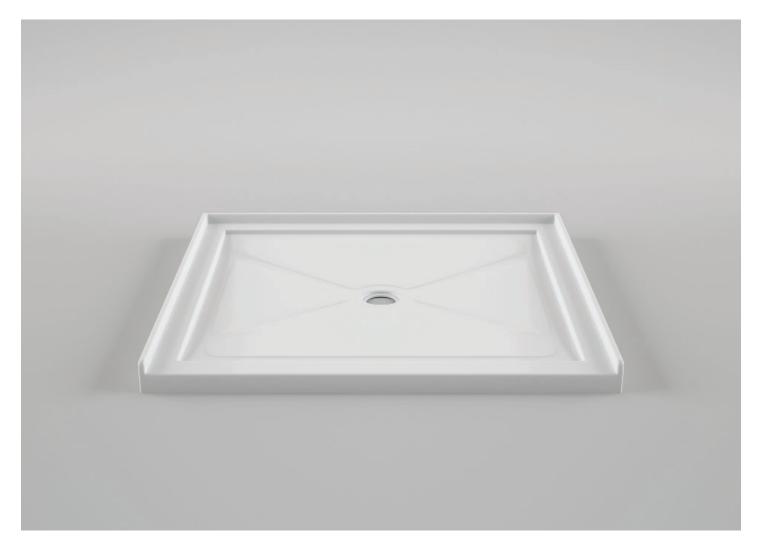

## 54" x 34"

Product # 63310

Single Threshold | Minimalist

## **Product Specifications**

- 100% Acrylic with fiberglass & wood reinforcement
- Pre-levelled
- Available in white
- 1 year limited manufacturer's warranty included

## **Design Features**

- Standard 3 3/8" shower drain opening
- Shower base trimmed to fit 54" x 34" rough opening
- integral 1" tiling flange for easy installation

Acritec Industries Corp.

27049 Gloucester Way Langley, B.C. V4W 3Y3