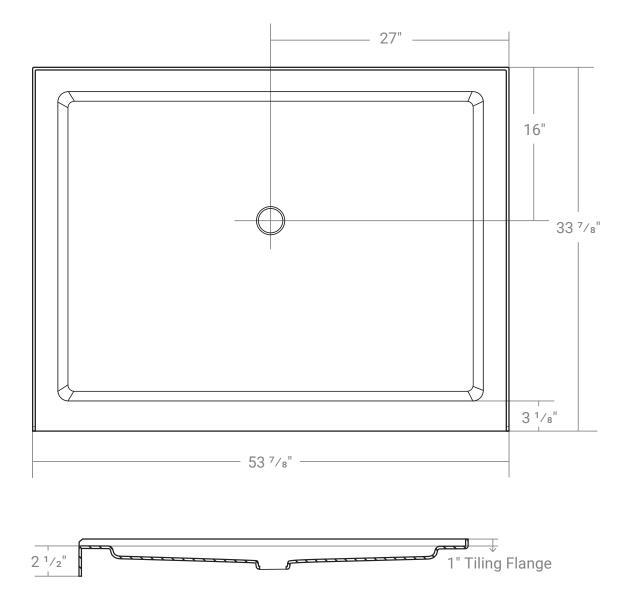

## 54" x 34"

Product # 63310

Single Threshold | Minimalist

## **Design Features**

- Standard 3 3/8" shower drain opening
- Shower base trimmed to fit 54" x 34" rough opening
- integral 1" tiling flange for easy installation

Acritec Industries Corp.

27049 Gloucester Way Langley, B.C. V4W 3Y3